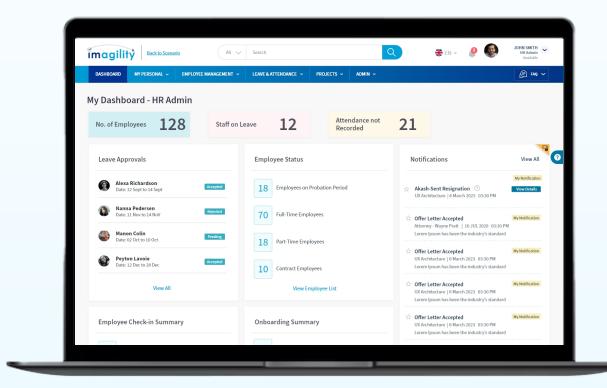

The global tech firm was impressed by the effectiveness of Imagility's RFE Response Builder and envisions a strong future collaboration with the company.

They are eager to use Imagility's advanced solutions beyond RFE responses, and are particularly interested in integrating Imagility's I-9 compliance and HR products into their workflow. The features of these products align with the company's vision of efficient immigration processes and streamlined HR operations. By embracing Imagility's cutting-edge tools, the firm anticipates enhancing not only its immigration procedures but also its overall talent acquisition strategies.