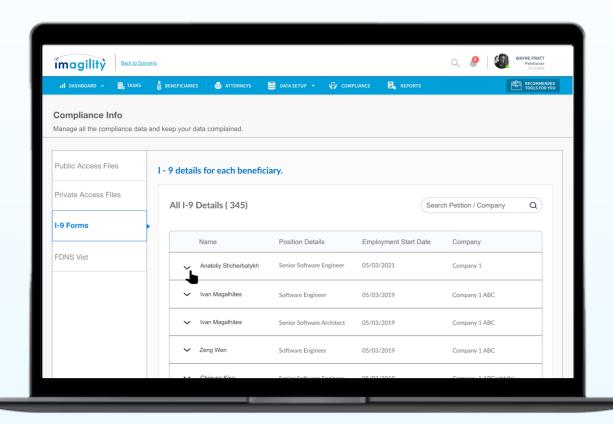

The global tech firm was impressed by the effectiveness of Imagility's RFE Response Builder and envisions a strong future collaboration with the company.

They are eager to use Imagility's advanced solutions beyond RFE responses, and are particularly interested in integrating Imagility's I-9 compliance and HR products into their workflow. The features of these products align with the company's vision of efficient immigration processes and streamlined HR operations. By embracing Imagility's cutting-edge tools, the firm anticipates enhancing not only its immigration procedures but also its overall talent acquisition strategies.